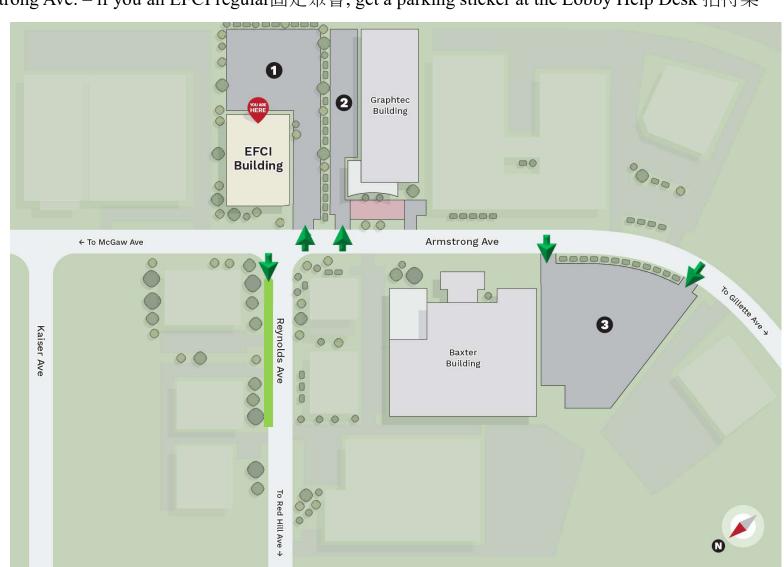

## EFCI 愛恩教會 Parking

## 3 parking lots available

- **1** EFCI Main Lot: For 1<sup>st</sup> time visitors 盡量留給第一次來的新朋友; (You may also apply to park at The Reserved Stalls here 保留 車位 if you are a Senior over 70 or you are a Family with baby under 1 apply at the Lobby Help Desk 教會招待桌)
- 2 Graphtec Lot next to the EFCI Main Lot, but do not park at the Reserved or Visitor spaces (near their building entrance)
- **3** Baxter Parking Lot on Armstrong Ave. if you an EFCI regular固定聚會, get a parking sticker at the Lobby Help Desk 招待桌

Boxes with numbers indicates the lots that you may park at.

Street Parking: Reynolds Ave.one side is OK (see diagram); Parking on Armstrong Ave. is not recommended

Do not park at the street curbs where the sign says "No Parking"